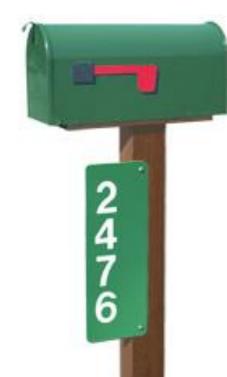

#### **Signs Are:**

- 6x18
- Highly Visible Day or Night
- Reflective Numbers on Both Sides
- Fade Resistant
- Pre-Drilled Holes
- Tax Deductible Donation

Or Marta 209-296-1389

#### If We Can't Find You, We Can't Help You.

It could help save you or a loved one's life!

\*\$25.00 per sign for all parties under 55. Split Driveway options available for additional fee

Email: AmadorRsp@gmail.com