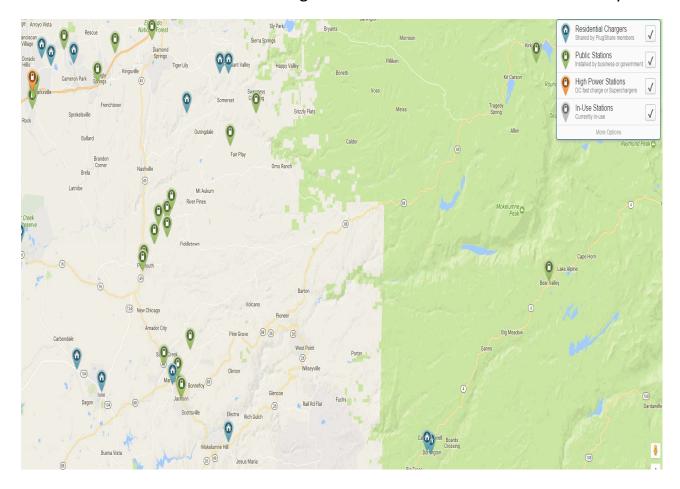

#### Other Considerations:

- The AAD/County will need to provide access to electrical power/panels.
- The AAD/County will need to provide dedicated parking for EV charging.
- The AAD/County will need to install proper signage and designation (painting).
- Cost to operating each charger is ~\$0.52/hr. based on Clipper Creek Chevy Volt estimate.
- El Dorado AQMD usage data shows an avg. of 38.33 kWh/day. If paying .12 cents a kWh then utility costs were ~\$4.56 a day over an 18-month period. \$4.56 per day at eight hours per day of charging is \$0.57 per hour.
- Electric Vehicle Charging Stations installed in Amador County (See map below).

Public & Private Electric Vehicle Charger Stations in the Greater Amador County Area