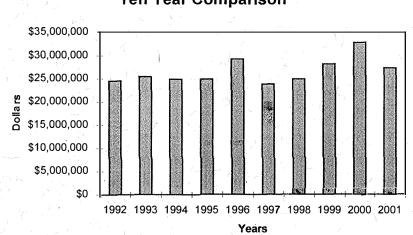

| TOTAL FOR THE PAST TEN YEARS |              |      |              |
|------------------------------|--------------|------|--------------|
| 1992                         | \$24,533,341 | 1997 | \$23,779,190 |
| 1993                         | \$25,424,265 | 1998 | \$24,825,576 |
| 1994                         | \$24,886,801 | 1999 | \$28,087,630 |
| 1995                         | \$24,833,902 | 2000 | \$32,673,726 |
| 1996                         | \$29,209,735 | 2001 | \$27,168,458 |