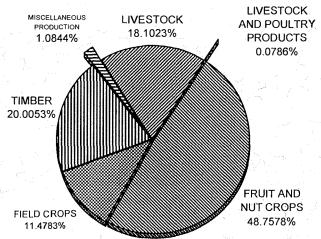

| RECAPITULAT                    |              |              |
|--------------------------------|--------------|--------------|
|                                | 2000         | 2001         |
| TIMBER                         | \$9,982,039  | \$5,428,799  |
| LIVESTOCK                      | \$6,731,165  | \$4,912,377  |
| FRUIT AND NUT CROPS            | \$12,747,210 | \$13,231,239 |
| FIELD CROPS                    | \$2,820,947  | \$3,146,589  |
| MISCELLANEOUS                  | \$361,450    | \$428,125    |
| LIVESTOCK AND POULTRY PRODUCTS | \$30,915     | \$21,329     |
| GRAND TOTAL                    | \$32,673,726 | \$27,168,458 |