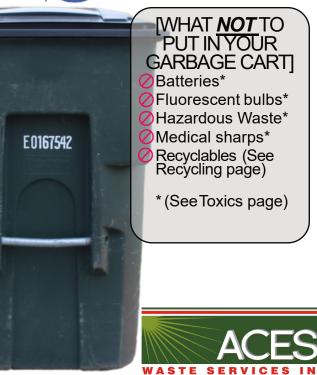

• Before discarding, consider reusing or donating.

 Go to www.aceswaste.com to try our Waste Wizard tool for information about reuse options. E0167542 WHAT <u>NOT</u>TO PUT IN YOUR GARBAGE CART] @ Batteries\* @ Fluorescent bulbs\* @ Hazardous Waste\* @ Medical sharps\* @ Recyclables (See Recycling page) \* (See Toxics page)