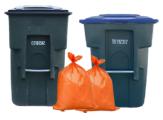

# ORANGE RECYCLING BAGS

## Two Orange Bags Serviced Every Week

PLACE RECYCLABLES IN BAGS AND TIE ENDS SECURELY LOOSE CARDBOARD MUST BE PLACED INSIDE THE CART

Empty cans, small metal items

Chipboard boxes, paper products, cartons

Magazines, paperbacks, junk mail

> Extra cardboard should be flattened & bundled into 2'x2' squares placed next to the cart, subject to extra charges

#### REMINDERS

• If you were delivered 104 orange bags at one time for recycling (a one-year supply), please use <u>2 orange</u> bags per week\*\*

Place filled orange recycle
 bags in 64g recycle cart

• Collections are **WEEKLY** on the same day as your garbage

• Be sure all materials fit inside the container with the **LID CLOSED.** 

• For a missed pickup call (209)274-2237 within 24 hours to report container not serviced.

• Go to <u>www.aceswaste.com</u> to try our Waste Wizard tool for information about reuse options and What Goes Where. Empty plastic containers, small plastic items

#### NOT FOR ORANGE RECYCLE BAGS

- Electronics (see Toxics Page)
- Food Scraps (garbage container)
- Green Waste (garbage container)
- Garbage (garbage container)
- Hazardous Waste (Toxics)
- Styrofoam (garbage container)
- Waxed cardboard (garbage container)