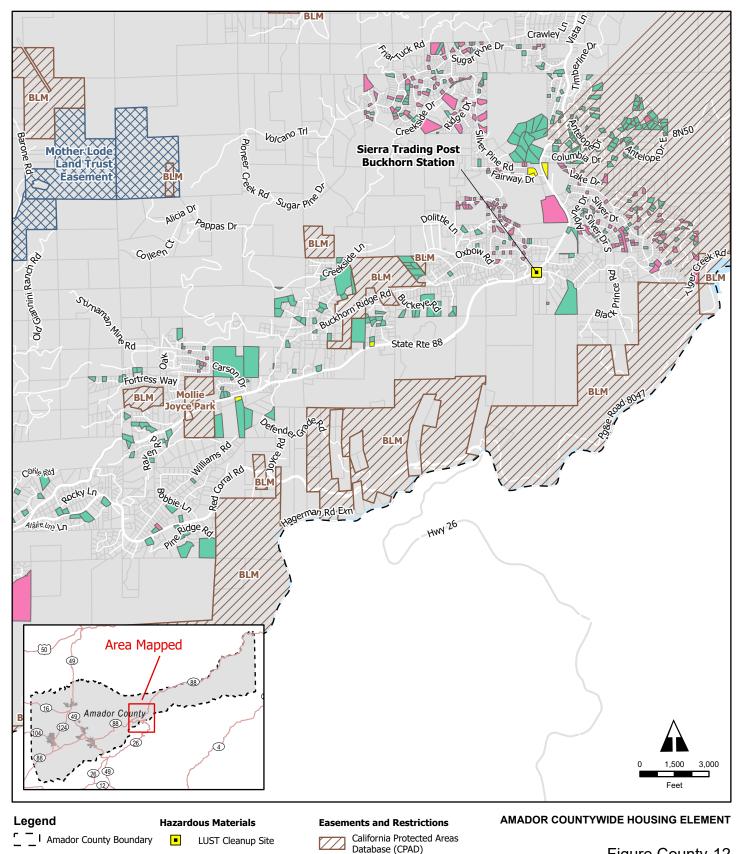

<sup>1</sup> Office of Planning and Research (OPR). 2020. State of California General Plan Guidelines [Chapter 4: Required Elements, pg. 48]. Available at: https://opr.ca.gov/docs/OPR\_C4\_final.pdf

General Plan Table LU-2 indicates buildout out under the General Plan will result in 13,364 residential units in the unincorporated communities, including Martell, Pine Grove, Pioneer, Red Corral, and Buckhorn. New growth in the County is focused in exiting unincorporated communities through the TC and RSC designations. The one RSC, located in the community of Martell, can accommodate 1,200 to 3,000 housing units over the General Plan's 20-year period, making it the largest future housing location in the unincorporated county, with mixed-use housing and new buildings three- to four-stories high. The General Plan designates three TCs to focus new growth within the existing unincorporated communities of Pine Grove, Buckhorn, and River Pines. The Pine Grove TC accommodates a total of 900 residential units; the Buckhorn TC accommodates a total of 250 units; and the River Pines TC accommodates up to 100 units. In addition to the TCs and RSC, the General Plan identifies several SPAs. Most SPAs are small and have already been subdivided, and the General Plan assumes that these SPAs will build out at a rate proportional to the growth of the county as a whole. The two largest SPAs, the Camanche Village SPA and the Camanche North Shore SPA, are anticipated to accommodate up to 1,000 and 600 residential units respectively.

Policy LU-2.2 of the Amador County General Plan directs future growth, including residential growth, to be targeted towards the designated TC and RSC locations, including the communities of Martell, Pine Grove, Buckhorn, and River Pines. Therefore, it is assumed that new residential development to meet the County's RHNA would occur primarily in these areas. General Plan policies directing growth to these communities along with policies requiring adequate public utilities and infrastructure could be viewed as governmental constraints. However, when viewed as a necessary method to direct growth to areas that are most suitable for development and to protect agricultural lands, open space, and natural resources and to avoid environmental constraints, such as flooding, the benefits outweigh any constraints that may be imposed. Directing infill and new growth to communities with adequate public services and infrastructure is more likely to result in deed-restricted affordable housing, as costs associated with services to and infrastructure development in support of a subdivision or multifamily development would be substantially less. Additionally, directing higher intensities to land within or adjoining established communities maximizes the efficient use of land by promoting higher density development within these areas of the County that have public infrastructure, employment centers, and a higher level of services.