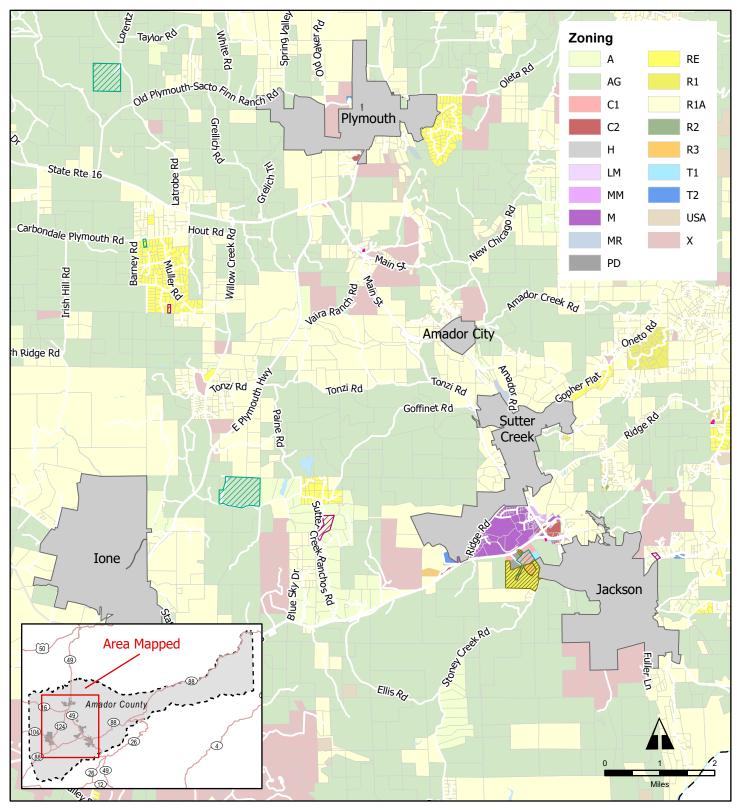

#### 1. LAND USE CONTROLS

Land use controls guide local growth and development. Amador County applies land use controls through its General Plan, Specific Plans, and Zoning Code. All residential land use classifications pose a constraint on residential development in the sense that various conditions, building requirements, and limitations restrict a pure free market ability to construct housing. Land use regulations also have the potential of adding costs to construction, which indirectly may constrain housing. These impacts are measured against the general health and public safety served in the adoption of such regulations. Standards have been determined by the County to establish minimum constraints to provide for adequate separation of buildings for fire protection, air and light between structures, and the intensity of development. Implementation of these standards has not resulted in a serious constraint in providing housing to the various income levels.

#### a. GENERAL PLAN LAND USE DESIGNATIONS

By definition, local land use controls constrain housing development by restricting housing to certain sections of the County and by limiting the number of housing units that can be built on a given parcel of land. The Amador County General Plan (General Plan), adopted in 2016, establishes land use designations for all land within the County's unincorporated area and defines community growth boundaries. The Land Use Element of the County's General Plan includes 11 land use designations that permit a range of residential development types with densities ranging from 0.025 units to 25 units per acre. The Land Use Element also includes a land use map that establishes the location of each of these designations. Table III-COUNTY-1 identifies the different land use designations in Amador County's General Plan that accommodate residential development.

#### **b.** ZONING CODE

The Zoning Code is among the chief implementing tools for the General Plan. The Zoning Code specifies development standards for all applications such as setbacks, parking requirements, height limits, and lot coverage for individual zoning districts. Periodically, the Zoning Code is reviewed to ensure its consistency with the policies of the General Plan, as required by Government Code Section 65860, and amendments are initiated to enhance its value in accommodating new development. The Zoning Code provides for an array of residential districts throughout the County that allow a variety of different residential uses. Table III-COUNTY-1 identifies the zoning districts in Amador County that allow residential uses and the associated General Plan land use designations.