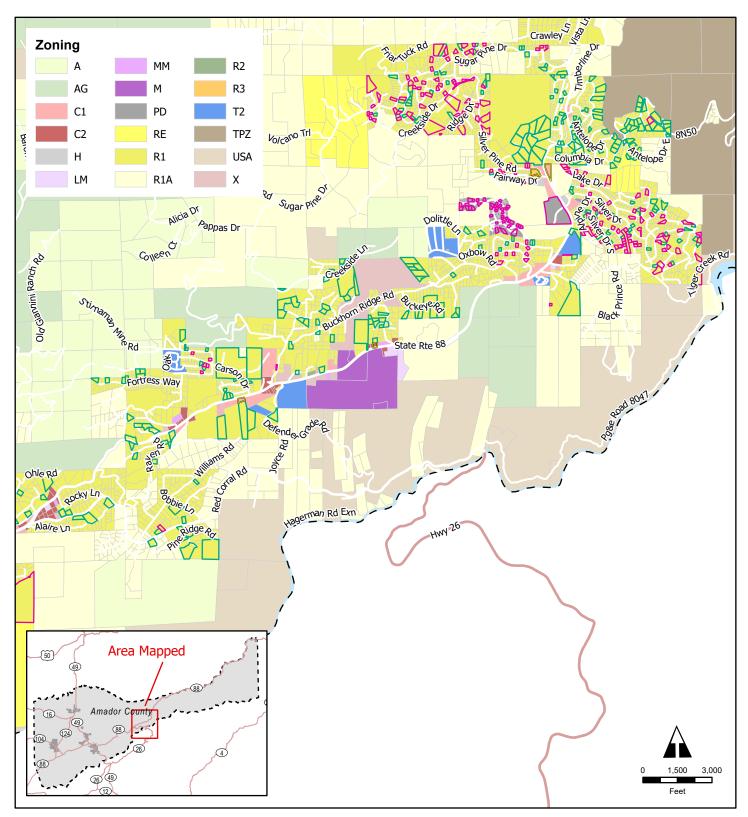

#### a. GENERAL PLAN LAND USE DESIGNATIONS

By definition, local land use controls constrain housing development by restricting housing to certain sections of the County and by limiting the number of housing units that can be built on a given parcel of land. The Amador County General Plan (General Plan), adopted in 2016, establishes land use designations for all land within the County's unincorporated area and defines community growth boundaries. The Land Use Element of the County's General Plan includes 11 land use designations that permit a range of residential development types with densities ranging from 0.025 units to 25 units per acre. The Land Use Element also includes a land use map that establishes the location of each of these designations. Table III-COUNTY-1 identifies the different land use designations in Amador County's General Plan that accommodate residential development.

<sup>1</sup> Office of Planning and Research (OPR). 2020. State of California General Plan Guidelines [Chapter 4: Required Elements, pg. 48]. Available at: https://opr.ca.gov/docs/OPR\_C4\_final.pdf

General Plan Table LU-2 indicates buildout out under the General Plan will result in 13,364 residential units in the unincorporated communities, including Martell, Pine Grove, Pioneer, Red Corral, and Buckhorn. New growth in the County is focused in exiting unincorporated communities through the TC and RSC designations. The one RSC, located in the community of Martell, can accommodate 1,200 to 3,000 housing units over the General Plan's 20-year period, making it the largest future housing location in the unincorporated county, with mixed-use housing and new buildings three- to four-stories high. The General Plan designates three TCs to focus new growth within the existing unincorporated communities of Pine Grove, Buckhorn, and River Pines. The Pine Grove TC accommodates a total of 900 residential units; the Buckhorn TC accommodates a total of 250 units; and the River Pines TC accommodates up to 100 units. In addition to the TCs and RSC, the General Plan identifies several SPAs. Most SPAs are small and have already been subdivided, and the General Plan assumes that these SPAs will build out at a rate proportional to the growth of the county as a whole. The two largest SPAs, the Camanche Village SPA and the Camanche North Shore SPA, are anticipated to accommodate up to 1,000 and 600 residential units respectively.

Policy LU-2.2 of the Amador County General Plan directs future growth, including residential growth, to be targeted towards the designated TC and RSC locations, including the communities of Martell, Pine Grove, Buckhorn, and River Pines. Therefore, it is assumed that new residential development to meet the County's RHNA would occur primarily in these areas. General Plan policies directing growth to these communities along with policies requiring adequate public utilities and infrastructure could be viewed as governmental constraints. However, when viewed as a necessary method to direct growth to areas that are most suitable for development and to protect agricultural lands, open space, and natural resources and to avoid environmental constraints, such as flooding, the benefits outweigh any constraints that may be imposed. Directing infill and new growth to communities with adequate public services and infrastructure is more likely to result in deed-restricted affordable housing, as costs associated with services to and infrastructure development in support of a subdivision or multifamily development would be substantially less. Additionally, directing higher intensities to land within or adjoining established communities maximizes the efficient use of land by promoting higher density development within these areas of the County that have public infrastructure, employment centers, and a higher level of services.