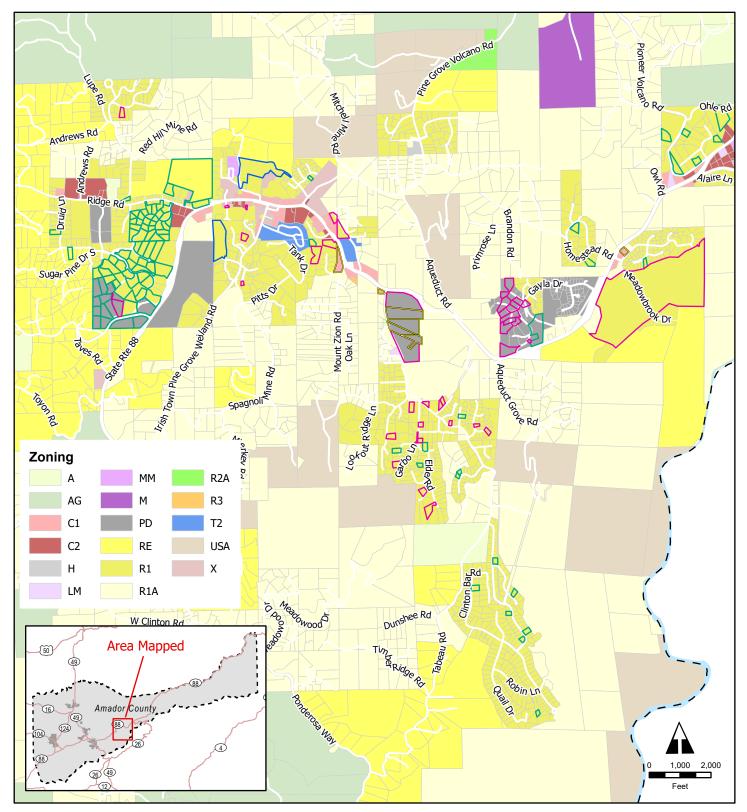

#### a. GENERAL PLAN LAND USE DESIGNATIONS

By definition, local land use controls constrain housing development by restricting housing to certain sections of the County and by limiting the number of housing units that can be built on a given parcel of land. The Amador County General Plan (General Plan), adopted in 2016, establishes land use designations for all land within the County's unincorporated area and defines community growth boundaries. The Land Use Element of the County's General Plan includes 11 land use designations that permit a range of residential development types with densities ranging from 0.025 units to 25 units per acre. The Land Use Element also includes a land use map that establishes the location of each of these designations. Table III-COUNTY-1 identifies the different land use designations in Amador County's General Plan that accommodate residential development.

<sup>1</sup> Office of Planning and Research (OPR). 2020. State of California General Plan Guidelines [Chapter 4: Required Elements, pg. 48]. Available at: https://opr.ca.gov/docs/OPR\_C4\_final.pdf

General Plan Table LU-2 indicates buildout out under the General Plan will result in 13,364 residential units in the unincorporated communities, including Martell, Pine Grove, Pioneer, Red Corral, and Buckhorn. New growth in the County is focused in exiting unincorporated communities through the TC and RSC designations. The one RSC, located in the community of Martell, can accommodate 1,200 to 3,000 housing units over the General Plan's 20-year period, making it the largest future housing location in the unincorporated county, with mixed-use housing and new buildings three- to four-stories high. The General Plan designates three TCs to focus new growth within the existing unincorporated communities of Pine Grove, Buckhorn, and River Pines. The Pine Grove TC accommodates a total of 900 residential units; the Buckhorn TC accommodates a total of 250 units; and the River Pines TC accommodates up to 100 units. In addition to the TCs and RSC, the General Plan identifies several SPAs. Most SPAs are small and have already been subdivided, and the General Plan assumes that these SPAs will build out at a rate proportional to the growth of the county as a whole. The two largest SPAs, the Camanche Village SPA and the Camanche North Shore SPA, are anticipated to accommodate up to 1,000 and 600 residential units respectively.

Policy LU-2.2 of the Amador County General Plan directs future growth, including residential growth, to be targeted towards the designated TC and RSC locations, including the communities of Martell, Pine Grove, Buckhorn, and River Pines. Therefore, it is assumed that new residential development to meet the County's RHNA would occur primarily in these areas. General Plan policies directing growth to these communities along with policies requiring adequate public utilities and infrastructure could be viewed as governmental constraints. However, when viewed as a necessary method to direct growth to areas that are most suitable for development and to protect agricultural lands, open space, and natural resources and to avoid environmental constraints, such as flooding, the benefits outweigh any constraints that may be imposed. Directing infill and new growth to communities with adequate public services and infrastructure is more likely to result in deed-restricted affordable housing, as costs associated with services to and infrastructure development in support of a subdivision or multifamily development would be substantially less. Additionally, directing higher intensities to land within or adjoining established communities maximizes the efficient use of land by promoting higher density development within these areas of the County that have public infrastructure, employment centers, and a higher level of services.