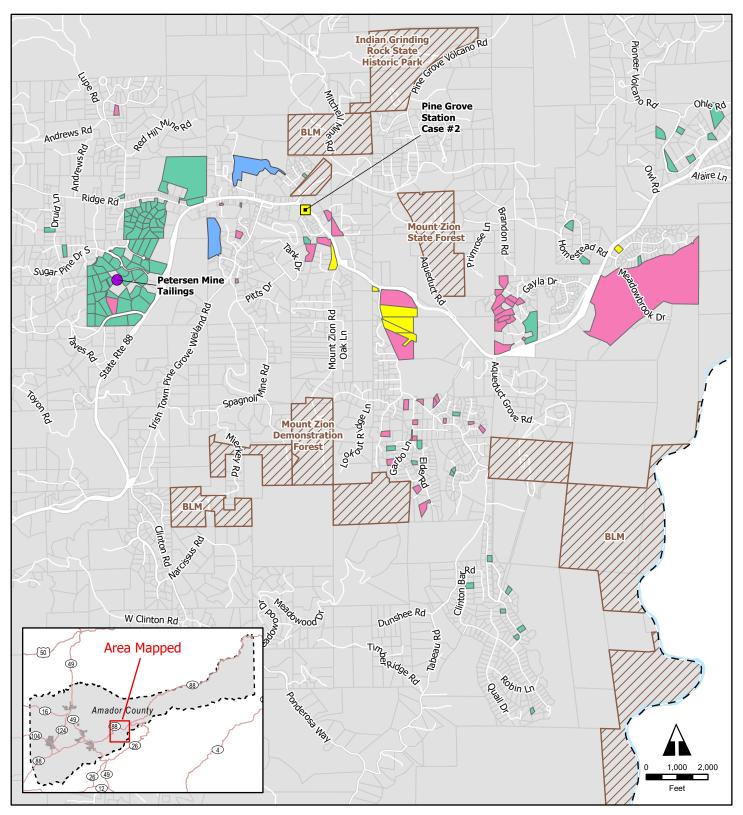

<sup>1</sup> Office of Planning and Research (OPR). 2020. State of California General Plan Guidelines [Chapter 4: Required Elements, pg. 48]. Available at: https://opr.ca.gov/docs/OPR\_C4\_final.pdf

General Plan Table LU-2 indicates buildout out under the General Plan will result in 13,364 residential units in the unincorporated communities, including Martell, Pine Grove, Pioneer, Red Corral, and Buckhorn. New growth in the County is focused in exiting unincorporated communities through the TC and RSC designations. The one RSC, located in the community of Martell, can accommodate 1,200 to 3,000 housing units over the General Plan's 20-year period, making it the largest future housing location in the unincorporated county, with mixed-use housing and new buildings three- to four-stories high. The General Plan designates three TCs to focus new growth within the existing unincorporated communities of Pine Grove, Buckhorn, and River Pines. The Pine Grove TC accommodates a total of 900 residential units; the Buckhorn TC accommodates a total of 250 units; and the River Pines TC accommodates up to 100 units. In addition to the TCs and RSC, the General Plan identifies several SPAs. Most SPAs are small and have already been subdivided, and the General Plan assumes that these SPAs will build out at a rate proportional to the growth of the county as a whole. The two largest SPAs, the Camanche Village SPA and the Camanche North Shore SPA, are anticipated to accommodate up to 1,000 and 600 residential units respectively.

Policy LU-2.2 of the Amador County General Plan directs future growth, including residential growth, to be targeted towards the designated TC and RSC locations, including the communities of Martell, Pine Grove, Buckhorn, and River Pines. Therefore, it is assumed that new residential development to meet the County's RHNA would occur primarily in these areas. General Plan policies directing growth to these communities along with policies requiring adequate public utilities and infrastructure could be viewed as governmental constraints. However, when viewed as a necessary method to direct growth to areas that are most suitable for development and to protect agricultural lands, open space, and natural resources and to avoid environmental constraints, such as flooding, the benefits outweigh any constraints that may be imposed. Directing infill and new growth to communities with adequate public services and infrastructure is more likely to result in deed-restricted affordable housing, as costs associated with services to and infrastructure development in support of a subdivision or multifamily development would be substantially less. Additionally, directing higher intensities to land within or adjoining established communities maximizes the efficient use of land by promoting higher density development within these areas of the County that have public infrastructure, employment centers, and a higher level of services.